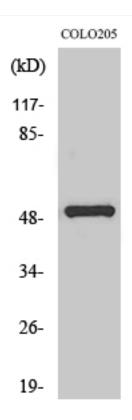

## **Products Images**

Western Blot analysis of various cells using PPP4R1L Polyclonal Antibody

Western blot analysis of lysates from COLO, HUVEC, HepG2, Jurkat, and COS cells, using PPP4R1L Antibody. The lane on the right is blocked with the synthesized peptide.