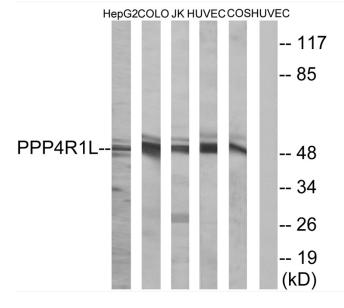

## **Products Images**

Western Blot analysis of various cells using PPP4R1L Polyclonal Antibody

Western blot analysis of lysates from COLO, HUVEC, HepG2, Jurkat, and COS cells, using PPP4R1L Antibody. The lane on the right is blocked with the synthesized peptide.