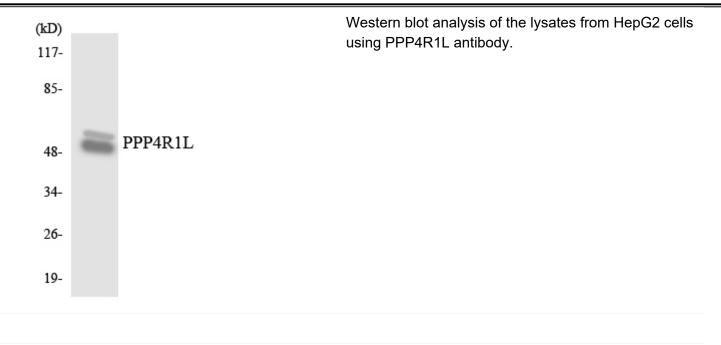

## **Products Images**

Western Blot analysis of various cells using PPP4R1L Polyclonal Antibody

Western blot analysis of lysates from COLO, HUVEC, HepG2, Jurkat, and COS cells, using PPP4R1L Antibody. The lane on the right is blocked with the synthesized peptide.