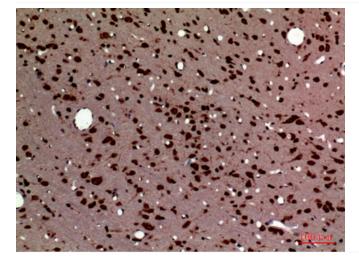

## **Products Images**

Western Blot analysis of HeLa cells using PTN Polyclonal Antibody. Secondary antibody(catalog#:RS0002) was diluted at 1:20000

Immunohistochemical analysis of paraffin-embedded rat-brain, antibody was diluted at 1:100

Nanjing BYabscience technology Co.,Ltd

官方热线: 025-5229-8998

国内优质抗体供应商 精准的 WB 检测服务 24H 在线服务,欢迎咨询

Immunohistochemical analysis of paraffin-embedded rat-brain, antibody was diluted at 1:100

Immunohistochemical analysis of paraffin-embedded mouse-brain, antibody was diluted at 1:100