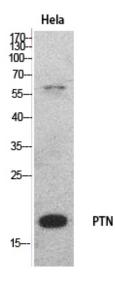

## **Products Images**

Western Blot analysis of HeLa cells using PTN Polyclonal Antibody. Secondary antibody(catalog#:RS0002) was diluted at 1:20000

Immunohistochemical analysis of paraffin-embedded rat-brain, antibody was diluted at 1:100