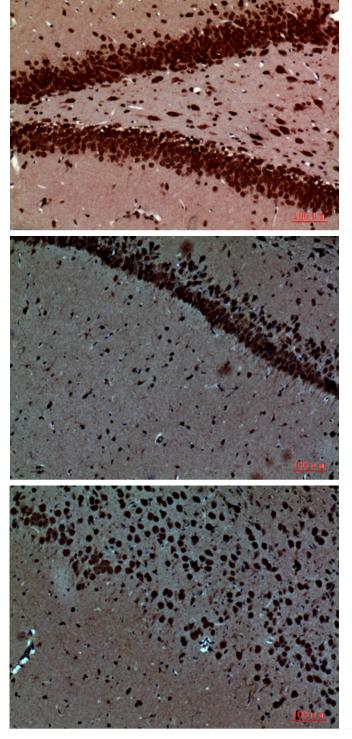

Nanjing BYabscience technology Co.,Ltd

官方热线: 025-5229-8998

国内优质抗体供应商 精准的 WB 检测服务 24H 在线服务,欢迎咨询

Immunohistochemical analysis of paraffin-embedded rat-brain, antibody was diluted at 1:100

Immunohistochemical analysis of paraffin-embedded mouse-brain, antibody was diluted at 1:100

Immunohistochemical analysis of paraffin-embedded mouse-brain, antibody was diluted at 1:100

Nanjing BYabscience technology Co.,Ltd

官方热线: 025-5229-8998