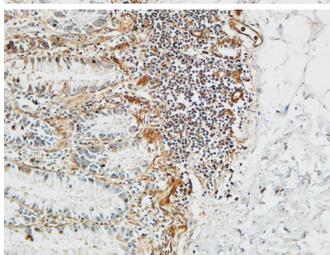

## **Products Images**

Western Blot analysis of various cells using Ptx3 Polyclonal Antibody diluted at 1:1000

Immunohistochemical analysis of paraffin-embedded Human colon. 1, Antibody was diluted at 1:100(4° overnight). 2, High-pressure and temperature EDTA, pH8.0 was used for antigen retrieval. 3,Secondary antibody was diluted at 1:200(room temperature, 30min).

Nanjing BYabscience technology Co.,Ltd

Immunohistochemical analysis of paraffin-embedded Human colon. 1, Antibody was diluted at 1:100(4° overnight). 2, High-pressure and temperature EDTA, pH8.0 was used for antigen retrieval. 3,Secondary antibody was diluted at 1:200(room temperature, 30min).

Immunohistochemical analysis of paraffin-embedded Human colon. 1, Antibody was diluted at 1:100(4° overnight). 2, High-pressure and temperature EDTA, pH8.0 was used for antigen retrieval. 3,Secondary antibody was diluted at 1:200(room temperature, 30min).