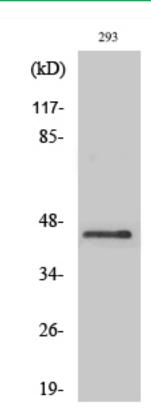

## **Products Images**

Western Blot analysis of various cells using Ptx3 Polyclonal Antibody diluted at 1:1000

Immunohistochemical analysis of paraffin-embedded Human colon. 1, Antibody was diluted at 1:100(4° overnight). 2, High-pressure and temperature EDTA, pH8.0 was used for antigen retrieval. 3,Secondary antibody was diluted at 1:200(room temperature, 30min).