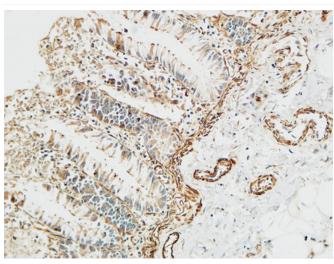

## **Products Images**

Western Blot analysis of various cells using Ptx3 Polyclonal Antibody diluted at 1:1000

Immunohistochemical analysis of paraffin-embedded Human colon. 1, Antibody was diluted at 1:100(4° overnight). 2, High-pressure and temperature EDTA, pH8.0 was used for antigen retrieval. 3,Secondary antibody was diluted at 1:200(room temperature, 30min).

Nanjing BYabscience technology Co.,Ltd

Immunohistochemical analysis of paraffin-embedded Human colon. 1, Antibody was diluted at 1:100(4° overnight). 2, High-pressure and temperature EDTA, pH8.0 was used for antigen retrieval. 3,Secondary antibody was diluted at 1:200(room temperature, 30min).

Immunohistochemical analysis of paraffin-embedded Human colon. 1, Antibody was diluted at 1:100(4° overnight). 2, High-pressure and temperature EDTA, pH8.0 was used for antigen retrieval. 3,Secondary antibody was diluted at 1:200(room temperature, 30min).