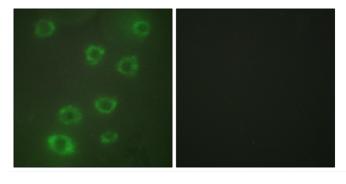

Immunofluorescence analysis of HUVEC cells, using PTX3 Antibody. The picture on the right is blocked with the synthesized peptide.

Nanjing BYabscience technology Co.,Ltd

PTX3 -

-- 48

-- 34

-- 26

-- 19 (kD)

\_电话: 15950492658