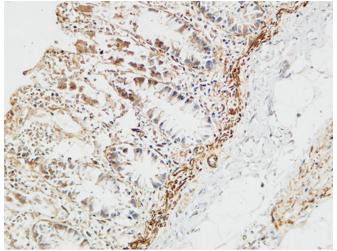

## **Products Images**

Western Blot analysis of various cells using Ptx3 Polyclonal Antibody diluted at 1:1000

Immunohistochemical analysis of paraffin-embedded Human colon. 1, Antibody was diluted at 1:100(4° overnight). 2, High-pressure and temperature EDTA, pH8.0 was used for antigen retrieval. 3,Secondary antibody was diluted at 1:200(room temperature, 30min).

Nanjing BYabscience technology Co.,Ltd

Immunohistochemical analysis of paraffin-embedded Human colon. 1, Antibody was diluted at 1:100(4° overnight). 2, High-pressure and temperature EDTA, pH8.0 was used for antigen retrieval. 3,Secondary antibody was diluted at 1:200(room temperature, 30min).

Immunohistochemical analysis of paraffin-embedded Human colon. 1, Antibody was diluted at 1:100(4° overnight). 2, High-pressure and temperature EDTA, pH8.0 was used for antigen retrieval. 3,Secondary antibody was diluted at 1:200(room temperature, 30min).