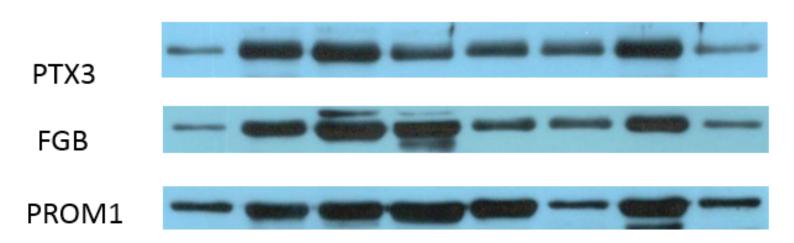

Nanjing BYabscience technology Co.,Ltd

网址: www.njbybio.com 监督电话: 15950492658 官方热线: 025-5229-8998

111 806 821 830 798 832 836 875

PTX3 Immunoway, YT3905, 1:2000, 40kD FGB Immunoway, YT1706, 1:2000, 55kD PROM1 Immunoway, YT5192, 1:5000, 100kD