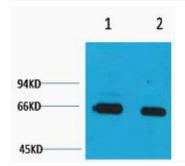

Western blot analysis of Bovine Serum Albumin, Rabbit pAb diluted at 1) 1:2000 2) 1:5000. Secondary antibody(catalog#:RS0002) was diluted at 1:20000

Nanjing BYabscience technology Co.,Ltd