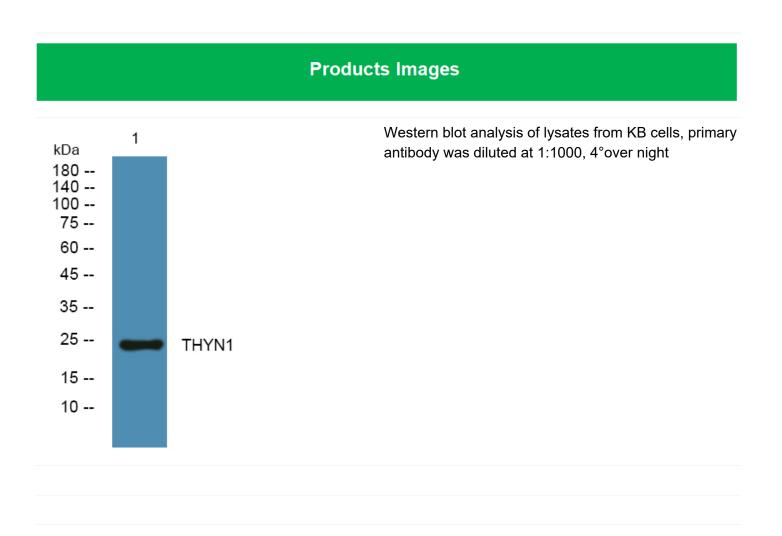

## **THYN1 Polyclonal Antibody**

| Catalog No                | BYab-07706                                                                                                                                                                                                                                                             |
|---------------------------|------------------------------------------------------------------------------------------------------------------------------------------------------------------------------------------------------------------------------------------------------------------------|
| Isotype                   | IgG                                                                                                                                                                                                                                                                    |
| Reactivity                | Human;Mouse;Rat                                                                                                                                                                                                                                                        |
| Applications              | WB;ELISA                                                                                                                                                                                                                                                               |
| Gene Name                 | THYN1 THY28 HSPC144 MDS012 My0054                                                                                                                                                                                                                                      |
| Protein Name              | Thymocyte nuclear protein 1 (Thymocyte protein Thy28)                                                                                                                                                                                                                  |
| Immunogen                 | Synthesized peptide derived from part region of human protein                                                                                                                                                                                                          |
| Specificity               | THYN1 Polyclonal Antibody detects endogenous levels of protein.                                                                                                                                                                                                        |
| Formulation               | Liquid in PBS containing 50% glycerol, and 0.02% sodium azide.                                                                                                                                                                                                         |
| Source                    | Polyclonal, Rabbit,IgG                                                                                                                                                                                                                                                 |
| Purification              | The antibody was affinity-purified from rabbit antiserum by affinity-chromatography using epitope-specific immunogen.                                                                                                                                                  |
| Dilution                  | WB 1:500-2000 ELISA 1:5000-20000                                                                                                                                                                                                                                       |
| Concentration             | 1 mg/ml                                                                                                                                                                                                                                                                |
| Purity                    | ≥90%                                                                                                                                                                                                                                                                   |
| Storage Stability         | -20°C/1 year                                                                                                                                                                                                                                                           |
| Synonyms                  |                                                                                                                                                                                                                                                                        |
| Observed Band             | 24kD                                                                                                                                                                                                                                                                   |
| Cell Pathway              | Nucleus .                                                                                                                                                                                                                                                              |
| Tissue Specificity        | Fetal brain, Spinal cord, Umbilical cord blood, Urinary bladder,                                                                                                                                                                                                       |
| Function                  | PTM:Phosphorylated.,                                                                                                                                                                                                                                                   |
| Background                | This gene encodes a protein that is highly conserved among vertebrates and plant species and may be involved in the induction of apoptosis. Alternatively spliced transcript variants encoding different isoforms have been described. [provided by RefSeq, Jul 2008], |
| matters needing attention | Avoid repeated freezing and thawing!                                                                                                                                                                                                                                   |