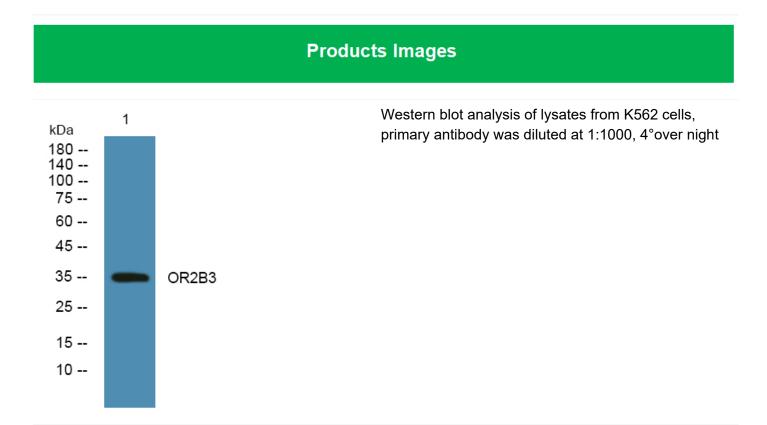

## OR2B3 Polyclonal Antibody

| Catalog No                                                   | BYab-07461                                                                                                            |
|--------------------------------------------------------------|-----------------------------------------------------------------------------------------------------------------------|
| Isotype                                                      | IgG                                                                                                                   |
| Reactivity                                                   | Human;Rat;Mouse;                                                                                                      |
| Applications                                                 | WB;ELISA                                                                                                              |
| Gene Name                                                    | OR2B3 OR2B3P                                                                                                          |
| Protein Name                                                 | Putative olfactory receptor 2B3 (Hs6M1-1) (Olfactory receptor OR6-14) (OR6-4) (Olfactory receptor 6-4)                |
| Immunogen                                                    | Synthesized peptide derived from part region of human protein                                                         |
| Specificity                                                  | OR2B3 Polyclonal Antibody detects endogenous levels of protein.                                                       |
| Formulation                                                  | Liquid in PBS containing 50% glycerol, and 0.02% sodium azide.                                                        |
| Source                                                       | Polyclonal, Rabbit,IgG                                                                                                |
| Purification                                                 | The antibody was affinity-purified from rabbit antiserum by affinity-chromatography using epitope-specific immunogen. |
| Dilution                                                     | WB 1:500-2000 ELISA 1:5000-20000                                                                                      |
|                                                              |                                                                                                                       |
| Concentration                                                | 1 mg/ml                                                                                                               |
| Concentration Purity                                         | 1 mg/ml<br>≥90%                                                                                                       |
|                                                              |                                                                                                                       |
| Purity                                                       | ≥90%                                                                                                                  |
| Purity Storage Stability                                     | ≥90%                                                                                                                  |
| Purity Storage Stability Synonyms                            | ≥90%<br>-20°C/1 year                                                                                                  |
| Purity Storage Stability Synonyms Observed Band              | ≥90% -20°C/1 year  34kD                                                                                               |
| Purity Storage Stability Synonyms Observed Band Cell Pathway | ≥90% -20°C/1 year  34kD                                                                                               |