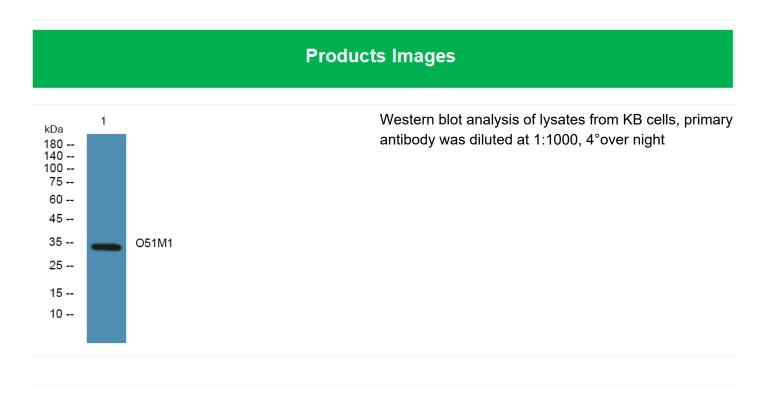

## O51M1 Polyclonal Antibody

| Catalog No                                                                 |                                                                                                                       |
|----------------------------------------------------------------------------|-----------------------------------------------------------------------------------------------------------------------|
| Catalog 140                                                                | BYab-07428                                                                                                            |
| Isotype                                                                    | IgG                                                                                                                   |
| Reactivity                                                                 | Human;Rat;Mouse;                                                                                                      |
| Applications                                                               | WB;ELISA                                                                                                              |
| Gene Name                                                                  | OR51M1                                                                                                                |
| Protein Name                                                               | Olfactory receptor 51M1 (Odorant receptor HOR5'beta7) (Olfactory receptor OR11-40)                                    |
| Immunogen                                                                  | Synthesized peptide derived from part region of human protein                                                         |
| Specificity                                                                | O51M1 Polyclonal Antibody detects endogenous levels of protein.                                                       |
| Formulation                                                                | Liquid in PBS containing 50% glycerol, and 0.02% sodium azide.                                                        |
| Source                                                                     | Polyclonal, Rabbit,IgG                                                                                                |
| Purification                                                               | The antibody was affinity-purified from rabbit antiserum by affinity-chromatography using epitope-specific immunogen. |
| Dilution                                                                   | WB 1:500-2000 ELISA 1:5000-20000                                                                                      |
| Dilution                                                                   | 115 1.000 2000 E216/ 1.0000 2000                                                                                      |
| Concentration                                                              | 1 mg/ml                                                                                                               |
|                                                                            |                                                                                                                       |
| Concentration                                                              | 1 mg/ml                                                                                                               |
| Concentration Purity                                                       | 1 mg/ml<br>≥90%                                                                                                       |
| Concentration Purity Storage Stability                                     | 1 mg/ml<br>≥90%                                                                                                       |
| Concentration Purity Storage Stability Synonyms                            | 1 mg/ml ≥90% -20°C/1 year                                                                                             |
| Concentration Purity Storage Stability Synonyms Observed Band              | 1 mg/ml ≥90% -20°C/1 year  34kD                                                                                       |
| Concentration Purity Storage Stability Synonyms Observed Band Cell Pathway | 1 mg/ml ≥90% -20°C/1 year  34kD                                                                                       |