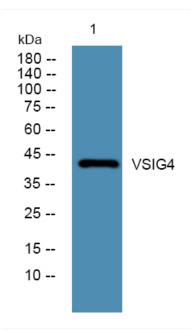

## **Products Images**

Western blot analysis of lysates from Jarkat cells, primary antibody was diluted at 1:1000, 4° over night

Nanjing BYabscience technology Co.,Ltd

网址: www.njbybio.com 官方热线: 025-5229-8998 监督电话: 15950492658