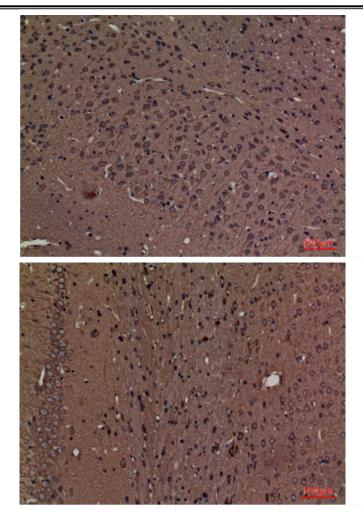

## Nanjing BYabscience technology Co.,Ltd

官方热线: 025-5229-8998

国内优质抗体供应商 精准的 WB 检测服务

24H 在线服务, 欢迎咨询

Immunohistochemical analysis of paraffin-embedded rat-brain, antibody was diluted at 1:100

Immunohistochemical analysis of paraffin-embedded rat-brain, antibody was diluted at 1:100