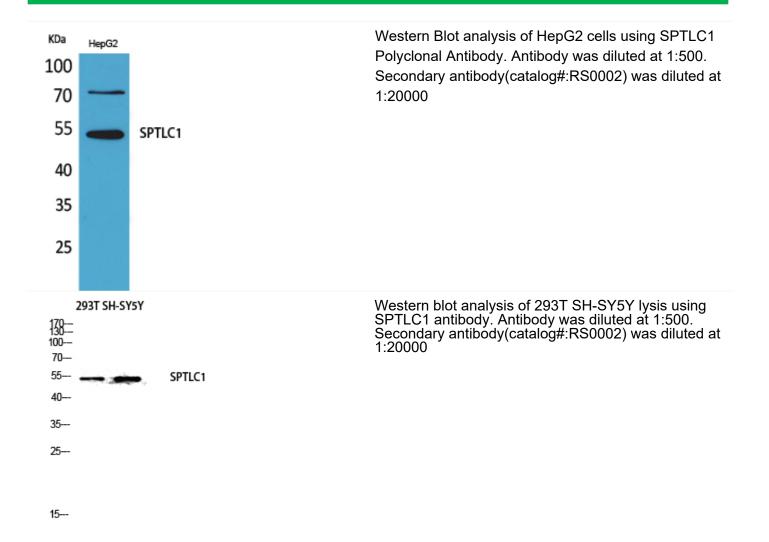

## SPTLC1 Polyclonal Antibody

| Catalog No         | BYab-04322                                                                                                                                                    |
|--------------------|---------------------------------------------------------------------------------------------------------------------------------------------------------------|
| lsotype            | lgG                                                                                                                                                           |
| Reactivity         | Human;Mouse;Rat                                                                                                                                               |
| Applications       | WB;IHC;IF;ELISA                                                                                                                                               |
| Gene Name          | SPTLC1                                                                                                                                                        |
| Protein Name       | Serine palmitoyltransferase 1                                                                                                                                 |
| Immunogen          | Synthesized peptide derived from SPTLC1 . at AA range: 411-460                                                                                                |
| Specificity        | SPTLC1 Polyclonal Antibody detects endogenous levels of SPTLC1 protein.                                                                                       |
| Formulation        | Liquid in PBS containing 50% glycerol, 0.5% BSA and 0.02% sodium azide.                                                                                       |
| Source             | Polyclonal, Rabbit,IgG                                                                                                                                        |
| Purification       | The antibody was affinity-purified from rabbit antiserum by affinity-chromatography using epitope-specific immunogen.                                         |
| Dilution           | WB: 1/500 - 1/2000. IHC-p: 1:100-300 ELISA: 1/20000 IF 1:50-200                                                                                               |
| Concentration      | 1 mg/ml                                                                                                                                                       |
| Purity             | ≥90%                                                                                                                                                          |
| Storage Stability  | -20°C/1 year                                                                                                                                                  |
| Synonyms           | SPTLC1; LCB1; Serine palmitoyltransferase 1; Long chain base biosynthesis protein 1; LCB 1; Serine-palmitoyl-CoA transferase 1; SPT 1; SPT1                   |
| Observed Band      | 52kD                                                                                                                                                          |
| Cell Pathway       | Endoplasmic reticulum membrane ; Single-pass membrane protein .                                                                                               |
| Tissue Specificity | Widely expressed. Not detected in small intestine.                                                                                                            |
| Function           | catalytic activity:Palmitoyl-CoA + L-serine = CoA + 3-dehydro-D-sphinganine +<br>CO(2).,cofactor:Pyridoxal phosphate.,disease:Defects in SPTLC1 are the cause |