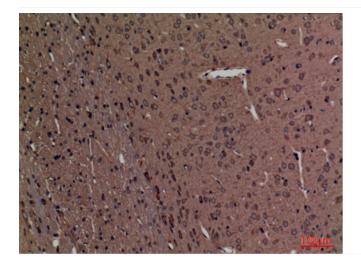

## **Products Images**

Immunohistochemical analysis of paraffin-embedded rat-brain, antibody was diluted at 1:100