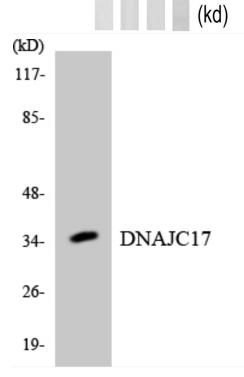

--50

--37

--25

--20

--15

This product can be used in immunological reaction related experiments. For more information, please consult technical personnel.

**Products Images** 

Western blot analysis of the lysates from HepG2 cells using DNAJC17 antibody.