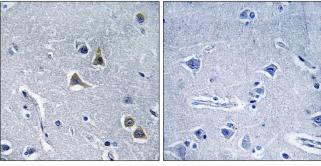

Immunohistochemistry analysis of paraffin-embedded human brain tissue, using ARRDC2 Antibody. The picture on the right is blocked with the synthesized peptide.

Nanjing BYabscience technology Co.,Ltd