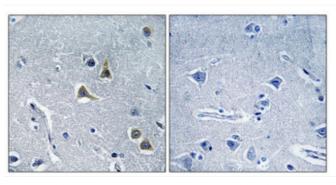

## **Products Images**

Western Blot analysis of various cells using ARRDC2 Polyclonal Antibody

Immunohistochemical analysis of paraffin-embedded Human brain. Antibody was diluted at 1:100(4° overnight). High-pressure and temperature Tris-EDTA,pH8.0 was used for antigen retrieval. Negetive contrl (right) obtaned from antibody was pre-absorbed by immunogen peptide.