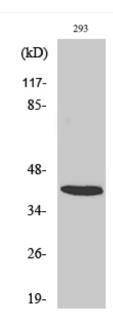

## **Products Images**

Western Blot analysis of various cells using ARRDC2 Polyclonal Antibody

Immunohistochemical analysis of paraffin-embedded Human brain. Antibody was diluted at 1:100(4° overnight). High-pressure and temperature Tris-EDTA,pH8.0 was used for antigen retrieval. Negetive contrl (right) obtaned from antibody was pre-absorbed by immunogen peptide.