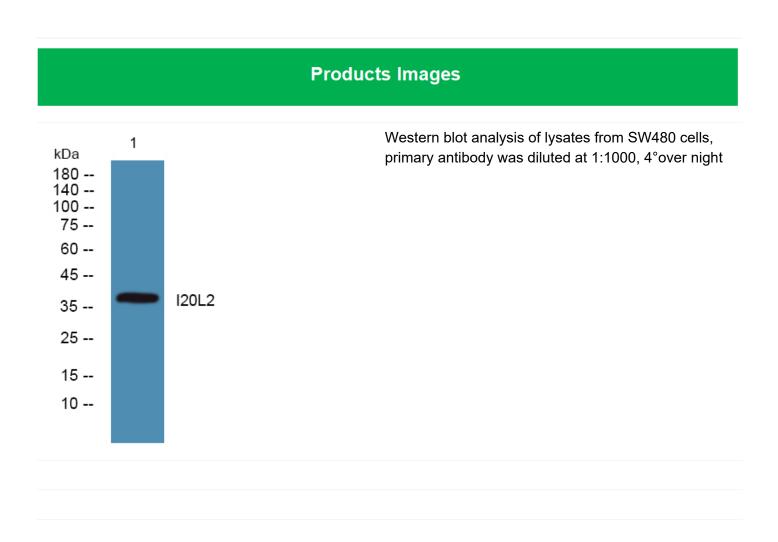

## I20L2 Polyclonal Antibody

| Catalog No                                                                      | BYab-06623                                                                                                                                                                                                        |
|---------------------------------------------------------------------------------|-------------------------------------------------------------------------------------------------------------------------------------------------------------------------------------------------------------------|
| Isotype                                                                         | IgG                                                                                                                                                                                                               |
| Reactivity                                                                      | Human;Rat;Mouse;                                                                                                                                                                                                  |
| Applications                                                                    | WB;ELISA                                                                                                                                                                                                          |
| Gene Name                                                                       | ISG20L2 HSD-38 HSD38                                                                                                                                                                                              |
| Protein Name                                                                    | Interferon-stimulated 20 kDa exonuclease-like 2 (EC 3.1)                                                                                                                                                          |
| Immunogen                                                                       | Synthesized peptide derived from part region of human protein                                                                                                                                                     |
| Specificity                                                                     | I20L2 Polyclonal Antibody detects endogenous levels of protein.                                                                                                                                                   |
| Formulation                                                                     | Liquid in PBS containing 50% glycerol, and 0.02% sodium azide.                                                                                                                                                    |
| Source                                                                          | Polyclonal, Rabbit,IgG                                                                                                                                                                                            |
| Purification                                                                    | The antibody was affinity-purified from rabbit antiserum by affinity-chromatography using epitope-specific immunogen.                                                                                             |
| Dilution                                                                        | WB 1:500-2000 ELISA 1:5000-20000                                                                                                                                                                                  |
|                                                                                 | 1 mg/ml                                                                                                                                                                                                           |
| Concentration                                                                   | i ilig/ilii                                                                                                                                                                                                       |
| Purity                                                                          | ≥90%                                                                                                                                                                                                              |
|                                                                                 | •                                                                                                                                                                                                                 |
| Purity                                                                          | ≥90%                                                                                                                                                                                                              |
| Purity Storage Stability                                                        | ≥90%                                                                                                                                                                                                              |
| Purity Storage Stability Synonyms                                               | ≥90%<br>-20°C/1 year                                                                                                                                                                                              |
| Purity Storage Stability Synonyms Observed Band                                 | ≥90% -20°C/1 year  38kD                                                                                                                                                                                           |
| Purity Storage Stability Synonyms Observed Band Cell Pathway                    | ≥90% -20°C/1 year  38kD  Nucleus, nucleolus .                                                                                                                                                                     |
| Purity Storage Stability Synonyms Observed Band Cell Pathway Tissue Specificity | ≥90%  -20°C/1 year  38kD  Nucleus, nucleolus .  Brain,Testis,  function:3'-> 5'-exoribonuclease involved in ribosome biogenesis in the processing of the 12S pre-rRNA. Displays a strong specificity for a 3'-end |