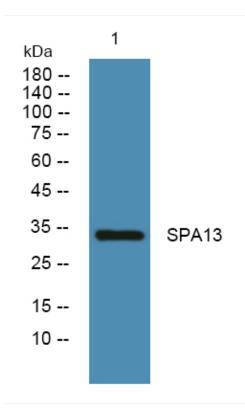

## **Products Images**

Western blot analysis of lysates from A431 cells, primary antibody was diluted at 1:1000, 4° over night

网址: www.njbybio.com 官方热线: 025-5229-8998 监督电话: 15950492658