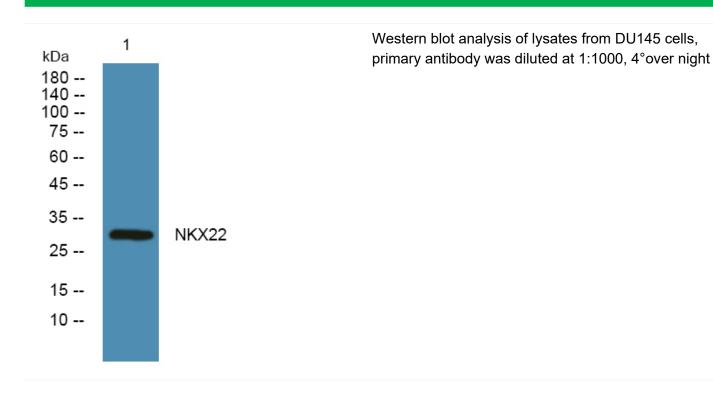

|
| Purity Storage Stability Synonyms Observed Band              | ≥90% -20°C/1 year  30kD                                                                                               |
| Purity Storage Stability Synonyms Observed Band Cell Pathway | ≥90% -20°C/1 year  30kD  Nucleus .                                                                                    |

Nanjing BYabscience technology Co.,Ltd

网址: www.njbybio.com 官方热线: 025-5229-8998 监督电话: 15950492658







matters needing attention

Avoid repeated freezing and thawing!

**Usage suggestions** 

This product can be used in immunological reaction related experiments. For more information, please consult technical personnel.

## **Products Images**