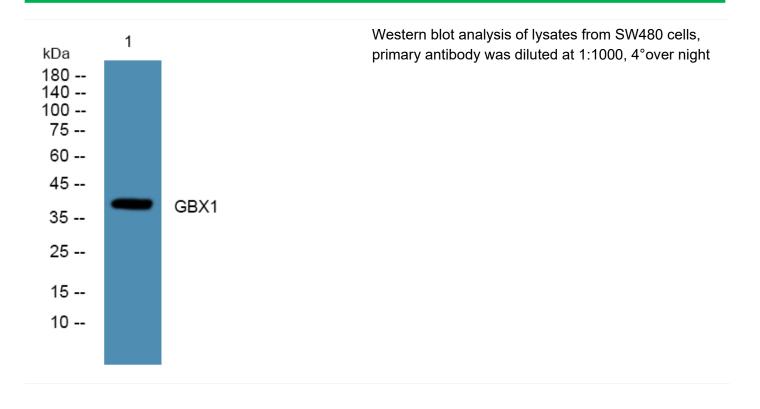

|
| Background                | similarity:Contains 1 homeobox DNA-binding domain.,                                                                               |
| matters needing attention | Avoid repeated freezing and thawing!                                                                                              |
|                           |                                                                                                                                   |
| Usage suggestions         | This product can be used in immunological reaction related experiments. For more information, please consult technical personnel. |

## Nanjing BYabscience technology Co.,Ltd

网址:www.njbybio.com 官方热线:025-5229-8998 监督电话:15950492658





## **Products Images**



Nanjing BYabscience technology Co.,Ltd