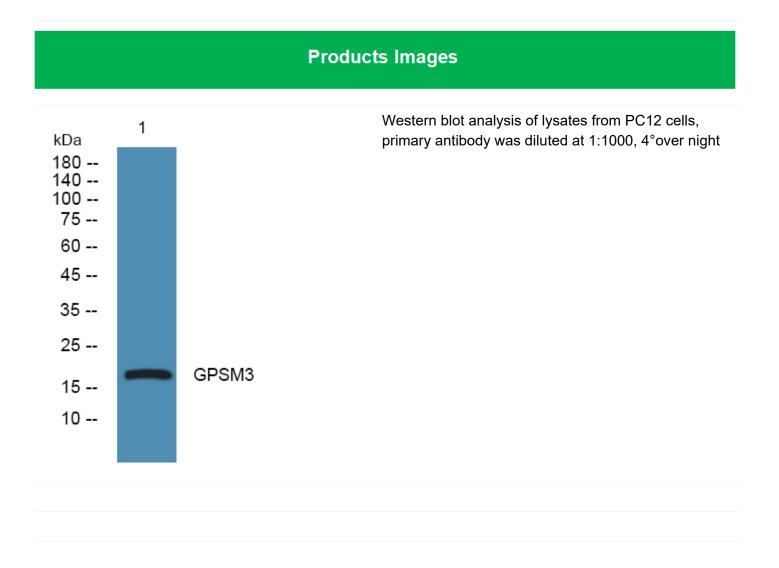

## **GPSM3** Polyclonal Antibody

| Catalog No                                                                           | BYab-05609                                                                                                                                                                                                                                                                                                                                                                                                                                                |
|--------------------------------------------------------------------------------------|-----------------------------------------------------------------------------------------------------------------------------------------------------------------------------------------------------------------------------------------------------------------------------------------------------------------------------------------------------------------------------------------------------------------------------------------------------------|
| Isotype                                                                              | IgG                                                                                                                                                                                                                                                                                                                                                                                                                                                       |
| Reactivity                                                                           | Human;Mouse;Rat                                                                                                                                                                                                                                                                                                                                                                                                                                           |
| Applications                                                                         | WB;ELISA                                                                                                                                                                                                                                                                                                                                                                                                                                                  |
| Gene Name                                                                            | GPSM3 AGS4 C6orf9 G18                                                                                                                                                                                                                                                                                                                                                                                                                                     |
| Protein Name                                                                         | G-protein-signaling modulator 3 (Activator of G-protein signaling 4) (G18.1b)<br>(Protein G18)                                                                                                                                                                                                                                                                                                                                                            |
| Immunogen                                                                            | Synthesized peptide derived from part region of human protein                                                                                                                                                                                                                                                                                                                                                                                             |
| Specificity                                                                          | GPSM3 Polyclonal Antibody detects endogenous levels of protein.                                                                                                                                                                                                                                                                                                                                                                                           |
| Formulation                                                                          | Liquid in PBS containing 50% glycerol, and 0.02% sodium azide.                                                                                                                                                                                                                                                                                                                                                                                            |
| Source                                                                               | Polyclonal, Rabbit,IgG                                                                                                                                                                                                                                                                                                                                                                                                                                    |
| Purification                                                                         | The antibody was affinity-purified from rabbit antiserum by affinity-chromatography using epitope-specific immunogen.                                                                                                                                                                                                                                                                                                                                     |
| Dilution                                                                             | WB 1:500-2000 ELISA 1:5000-20000                                                                                                                                                                                                                                                                                                                                                                                                                          |
| Concentration                                                                        | 1 mg/ml                                                                                                                                                                                                                                                                                                                                                                                                                                                   |
|                                                                                      |                                                                                                                                                                                                                                                                                                                                                                                                                                                           |
| Purity                                                                               | ≥90%                                                                                                                                                                                                                                                                                                                                                                                                                                                      |
| Purity<br>Storage Stability                                                          | ≥90%<br>-20°C/1 year                                                                                                                                                                                                                                                                                                                                                                                                                                      |
|                                                                                      |                                                                                                                                                                                                                                                                                                                                                                                                                                                           |
| Storage Stability                                                                    |                                                                                                                                                                                                                                                                                                                                                                                                                                                           |
| Storage Stability Synonyms                                                           | -20°C/1 year                                                                                                                                                                                                                                                                                                                                                                                                                                              |
| Storage Stability<br>Synonyms<br>Observed Band                                       | -20°C/1 year<br>17kD                                                                                                                                                                                                                                                                                                                                                                                                                                      |
| Storage Stability<br>Synonyms<br>Observed Band<br>Cell Pathway                       | -20°C/1 year<br>17kD<br>Cytoplasm .                                                                                                                                                                                                                                                                                                                                                                                                                       |
| Storage Stability<br>Synonyms<br>Observed Band<br>Cell Pathway<br>Tissue Specificity | <ul> <li>-20°C/1 year</li> <li>17kD</li> <li>Cytoplasm .</li> <li>Expressed in heart, placenta, lung and liver.</li> <li>domain:The GoLoco 1 and/or GoLoco 3 domains exhibit GDI activity towards GDP-bound G(i) alpha protein, but not the GoLoco 2 domain.,function:Interacts with subunit of G(i) alpha proteins and regulates the activation of G(i) alpha proteins.,similarity:Contains 3 GoLoco domains.,tissue specificity:Expressed in</li> </ul> |