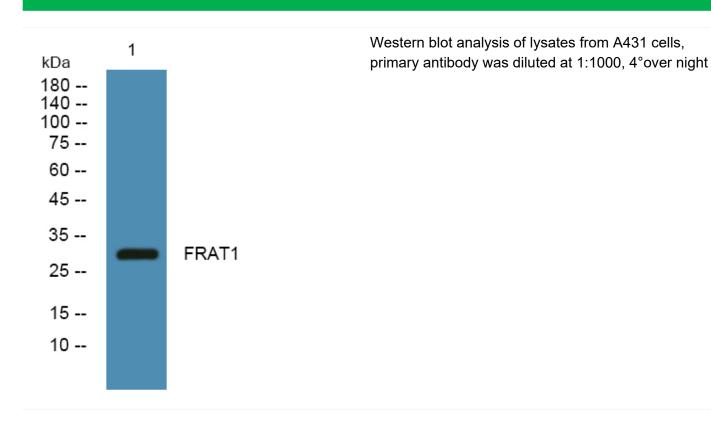

|
|                    | Суюріазіті.                                                                                                           |
| Tissue Specificity | Lung,Testis,                                                                                                          |
|                    | <u> </u>                                                                                                              |

Nanjing BYabscience technology Co.,Ltd

网址: www.njbybio.com 官方热线: 025-5229-8998 监督电话: 15950492658







matters needing attention

Avoid repeated freezing and thawing!

**Usage suggestions** 

This product can be used in immunological reaction related experiments. For more information, please consult technical personnel.

## **Products Images**



Nanjing BYabscience technology Co.,Ltd