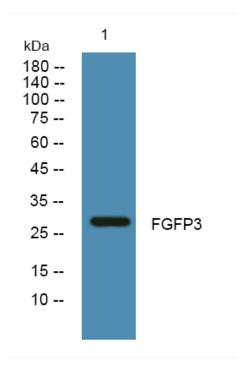

## FGFP3 Polyclonal Antibody

| Catalog No                                  | BYab-05074                                                                                                            |
|---------------------------------------------|-----------------------------------------------------------------------------------------------------------------------|
| Isotype                                     | IgG                                                                                                                   |
| Reactivity                                  | Human;Rat;Mouse;                                                                                                      |
| Applications                                | WB;ELISA                                                                                                              |
| Gene Name                                   | FGFBP3 C10orf13 PSEC0101                                                                                              |
| Protein Name                                | Fibroblast growth factor-binding protein 3 (FGF-BP3) (FGF-binding protein 3) (FGFBP-3)                                |
| Immunogen                                   | Synthesized peptide derived from human protein . at AA range: 110-190                                                 |
| Specificity                                 | FGFP3 Polyclonal Antibody detects endogenous levels of protein.                                                       |
| Formulation                                 | Liquid in PBS containing 50% glycerol, and 0.02% sodium azide.                                                        |
| Source                                      | Polyclonal, Rabbit,IgG                                                                                                |
| Purification                                | The antibody was affinity-purified from rabbit antiserum by affinity-chromatography using epitope-specific immunogen. |
| Dilution                                    | WB 1:500-2000 ELISA 1:5000-20000                                                                                      |
| Concentration                               | 1 mg/ml                                                                                                               |
| Purity                                      | ≥90%                                                                                                                  |
| Storage Stability                           | -20°C/1 year                                                                                                          |
| Synonyms                                    |                                                                                                                       |
| Observed Band                               | 28kD                                                                                                                  |
| Cell Pathway                                | Secreted .                                                                                                            |
| Tissue Specificity                          | Brain,                                                                                                                |
| Function                                    | similarity:Belongs to the fibroblast growth factor-binding protein family.,subunit:Interacts with FGF1.,              |
| Background                                  | similarity:Belongs to the fibroblast growth factor-binding protein                                                    |
|                                             | family.,subunit:Interacts with FGF1.,                                                                                 |
| matters needing attention                   | family.,subunit:Interacts with FGF1.,  Avoid repeated freezing and thawing!                                           |
| matters needing attention Usage suggestions | family.,subunit:Interacts with FGF1.,                                                                                 |

## **Products Images**

Western blot analysis of lysates from K562 cells, primary antibody was diluted at 1:1000, 4°over night

网址: www.njbybio.com 官方热线: 025-5229-8998 监督电话: 15950492658