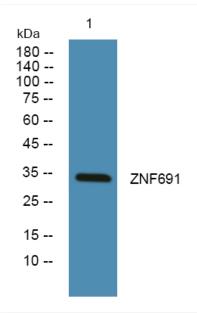

Western blot analysis of lysates from A431 cells, primary antibody was diluted at 1:1000, 4° over night

Nanjing BYabscience technology Co.,Ltd