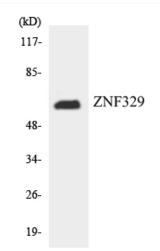

Western blot analysis of the lysates from RAW264.7cells using ZNF329 antibody.

Immunohistochemical analysis of paraffin-embedded human tonsil. 1, Antibody was diluted at 1:200(4° overnight). 2, Tris-EDTA,pH9.0 was used for antigen retrieval. 3,Secondary antibody was diluted at 1:200(room temperature, 45min).