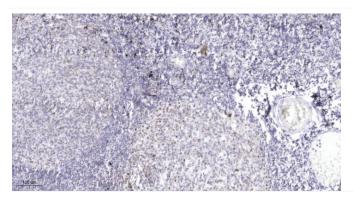

Western blot analysis of the lysates from RAW264.7cells using ZNF329 antibody.

Immunohistochemical analysis of paraffin-embedded human tonsil. 1, Antibody was diluted at 1:200(4° overnight). 2, Tris-EDTA,pH9.0 was used for antigen retrieval. 3,Secondary antibody was diluted at 1:200(room temperature, 45min).