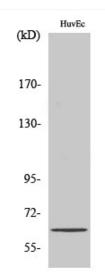

## **Products Images**

Western Blot analysis of various cells using ZNF329 Polyclonal Antibody. Secondary antibody(catalog#:RS0002) was diluted at 1:20000 cells nucleus extracted by Minute TM Cytoplasmic and Nuclear Fractionation kit (SC-003,Inventbiotech,MN,USA).